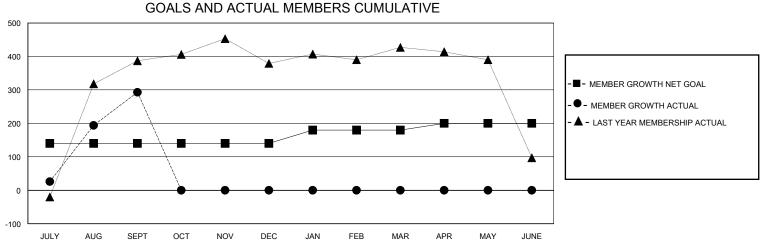

## MONTHLY MEMBERSHIP PROGRESS REPORT

District 325 J

Results as of: 9/30/2023

| GMT:          |               | LOC         | CATION NEPAL  |                       |                        |                         | GMT CA                                             |  |
|---------------|---------------|-------------|---------------|-----------------------|------------------------|-------------------------|----------------------------------------------------|--|
|               | Club          | os          |               | Members               |                        |                         |                                                    |  |
|               | RESULTS FOR   | R 2023-2024 |               | RESULTS FOR 2023-2024 |                        |                         |                                                    |  |
| QUARTER       | NEW CLUB GOAL | NEW CLUBS   | DROPPED CLUBS | QUARTER MEMI          | BER GROWTH NET<br>GOAL | MEMBER GROWTH<br>ACTUAL | DROPPED<br>MEMBERS ACTUAL<br>(including transfers) |  |
| JULY/AUG/SEPT | 15            | 12          | 0             | JULY/AUG/SEPT         | 140                    | 384                     | 91                                                 |  |
| OCT/NOV/DEC   | 0             | 0           | 0             | OCT/NOV/DEC           | 0                      | 0                       | 0                                                  |  |
| JAN/FEB/MAR   | 3             | 0           | 0             | JAN/FEB/MAR           | 40                     | 0                       | 0                                                  |  |
| APR/MAY/JUNE  | 2             | 0           | 0             | APR/MAY/JUNE          | 20                     | 0                       | 0                                                  |  |