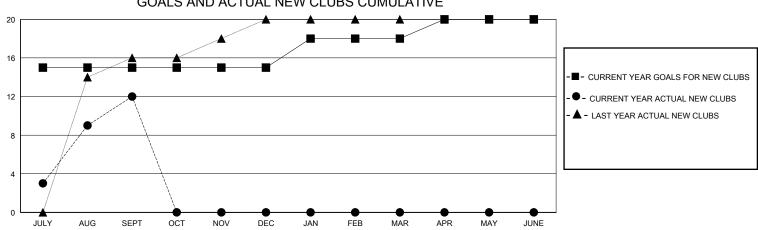

## MONTHLY MEMBERSHIP PROGRESS REPORT

District 325 J

Results as of: 9/30/2023

| GMT:          |               | LOC         | CATION NEPAL  |                       |                        |                         | GMT CA                                             |  |
|---------------|---------------|-------------|---------------|-----------------------|------------------------|-------------------------|----------------------------------------------------|--|
|               | Club          | os          |               | Members               |                        |                         |                                                    |  |
|               | RESULTS FOR   | R 2023-2024 |               | RESULTS FOR 2023-2024 |                        |                         |                                                    |  |
| QUARTER       | NEW CLUB GOAL | NEW CLUBS   | DROPPED CLUBS | QUARTER MEMI          | BER GROWTH NET<br>GOAL | MEMBER GROWTH<br>ACTUAL | DROPPED<br>MEMBERS ACTUAL<br>(including transfers) |  |
| JULY/AUG/SEPT | 15            | 12          | 0             | JULY/AUG/SEPT         | 140                    | 384                     | 91                                                 |  |
| OCT/NOV/DEC   | 0             | 0           | 0             | OCT/NOV/DEC           | 0                      | 0                       | 0                                                  |  |
| JAN/FEB/MAR   | 3             | 0           | 0             | JAN/FEB/MAR           | 40                     | 0                       | 0                                                  |  |
| APR/MAY/JUNE  | 2             | 0           | 0             | APR/MAY/JUNE          | 20                     | 0                       | 0                                                  |  |